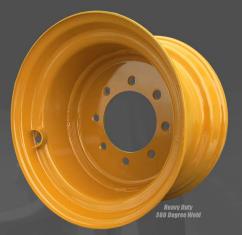

## Steel Skid Steer Wheels and Wheel Spacers

Prowler offers replacement wheels for all makes and models of skid steer loaders. Prowler's heavy duty skid steer rims have a 3/8" steel center that is welded, not crimped for maximum strength. This type of bolt center is virtually unbreakable making it the ideal wheel for use on foam filled skid steer tires. Strength and quality is not always expensive. Prowlers skid steer wheels are not only as strong as OEM, but cost much less.

- Prowler skid steer wheels are available in orange, black, yellow, and tan to match your machine's manufacturer wheel color
- 15 degree bead seat allows for an ultra tight seal between the wheel and your tire
- All Prowler heavy-duty steel wheels have a 360 degree weld around the entire bolt-plate (Nave)
- Stem guards are standard on all Prowler heavy-duty and standard-duty skid steer wheels
- Prowler wheels are available in both 6 and 8 lugs
- You will find 4mm 5mm steel thickness throughout the design of our skid steer wheel
- Available in 8.25×16.5 (10×16.5 Tires) and 9.75×16.5 (12×16.5 Tires)