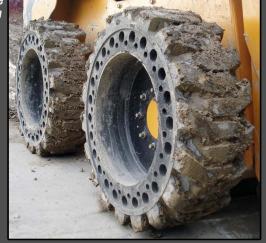

## **Proflex Solid Flat Proof Skid Steer Tires**

A flat tire on your skid steer can be very costly, especially when the job depends on your machine to stay up and running. Many tire punctures can be so large that even tire slime could not stop an air leak. By the time you remove the tire, take it some where to be repaired or replaced, then re-installed can take an average of 2-3 hours. Add 2 employees and the cost of the repair itself may cost you around \$300.00 plus lost time.

Investing in Solid Flat Proof Skid Steer Tires is the best solution when working in applications where tire punctures are at great risk. The advantages of running solid rubber tires are;

- No down time!
- You'll get 2-3 times the service life of pneumatic tires
- Operate in an expanded range of environments
- Little to no maintenance
- Higher load capacities
- Highly durable, and gouge resistant

If your running your skid steer in demolition, scrapyards, junkyards, or other hazardous areas do yourself a favor and give us a call and allow us the oppurtunity to provide you with more information about solutions for equipping your machine with a set of no flat tires.