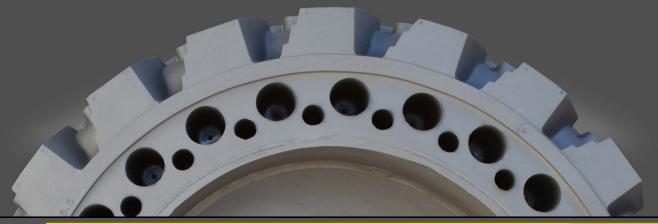

<u>The Prowler ProFlex Solid Tire h</u>as dual aperture holes that provide a softer ride, providing the operator a bit more comfort.

Don't waste your money on foam filling tires when you can purchase a set of Solid Bobcat Tires for just a fraction more, and can get twice the service.