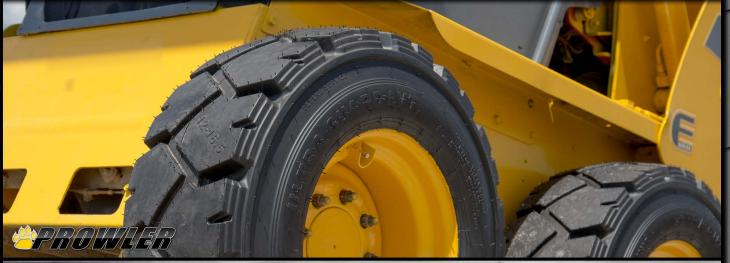

Prowlers skid steer tire line will provide the ultimate solution for all your operational needs. The demand for severe duty skid steer tires with low void and deep tread has never been greater. The quality and design of our tires for skid steers will provide excellent traction and mobility while operating at maximum load capacity. The Pro-Flex solid tires are the best solution for working in or around heavy demolition material, eliminating any chance of flats or costly downtime.

Skid steer tires need to be puncture resistant to eliminate any downtime and durable enough to provide the longest wear, ultimately lowering the cost per hour. Prowler tires are application specific, so as long as you purchase the right tire for your work environment, you will see the return on your investment rather quickly. If you are not sure what tire would work best for you, please contact us and allow our experienced team assists you in selecting the right tires for your skid steer.