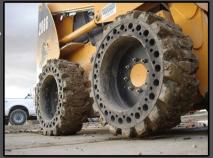

## **Proflex Solid Flat Proof Skid Steer Tires**

A flat tire on your skid steer can be very costly, especially when the job depends on your machine to stay up and running. Many tire punctures can be so large that even tire slime could not stop an air leak. By the time you remove the tire, take it some where to be repaired or replaced, then re-installed can take an average of 2-3 hours. Add 2 employees and the cost of the repair itself may cost you around \$300.00 plus lost time.

Investing in Solid Flat Proof Skid Steer Tires is the best solution when working in applications where tire punctures are at great risk. The advantages of running solid rubber tires are;

- No down time!
- You'll get 2-3 times the service life of pneumatic tires
- Operate in an expanded range of environments
- Little to no maintenance
- Higher load capacities
- Highly durable, and gouge resistant

<u>The Prowler ProFlex Solid Tire h</u>as dual aperture holes that provide a softer ride, providing the operator a bit more comfort.

Don't waste your money on foam filling tires when you can purchase a set of Solid Bobcat Tires for just a fraction more, and can get twice the service.