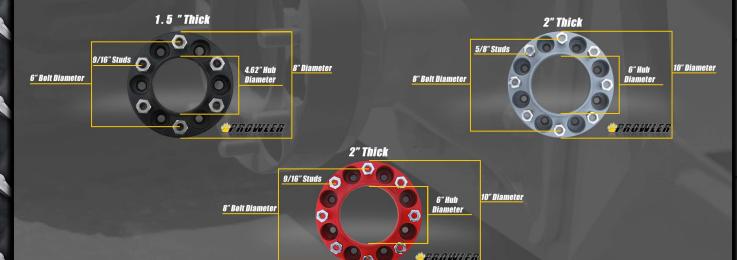

## Wheel Spacers for Skid Steer Loaders

Prowler's wheel spacers allow you to obtain the proper clearance needed to run over the tire track systems on your machine. Below are specifications of each style, specific to the machines they were designed to work with.